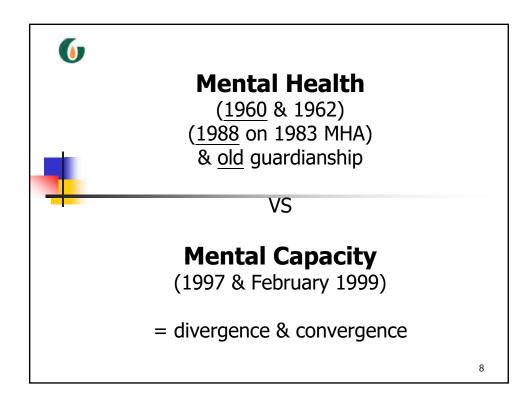

|   | Type of surgery / treatment                                              | Number of case |
|---|--------------------------------------------------------------------------|----------------|
| 1 | excision biopsy of (2 x 1.5 cm) mass at right leg                        | 1              |
| 2 | trigger finger release                                                   | 1              |
| 3 | decompression of fixation of lumbar spine                                | 1              |
| 4 | Thyroidectomy                                                            | 1              |
| 5 | aldosteronism / aldosteronoma / adrenoma (for investigation and surgery) | 1              |
| 6 | Cataract (bil)