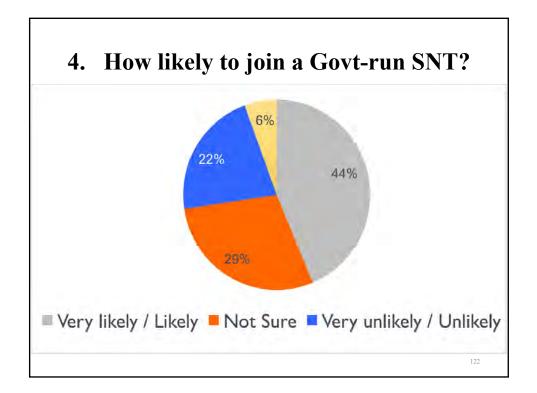

care plan.

Case Manager makes periodic visit to the Beneficiary.



## 3. Terminating the SNT

When beneficiary passes, surplus goes to residuary beneficiary named by settlor.





## 1. Strong demand for SNT in HK

- Limited take up of existing mechanisms
  - Less than 10% executed a will or an enduring power of attorney
  - -Over 50% could not find a suitable guardian
  - -Only 5% able to set up a private trust
- Strong demand for SNT



| 3. Fees must be very low                |     |  |  |  |
|-----------------------------------------|-----|--|--|--|
| Not prepared to pay service fee         | 51% |  |  |  |
| Less than 1% p.a. of the managed assets | 35% |  |  |  |
| More than 2% p.a. of the managed assets | 3%  |  |  |  |
|                                         |     |  |  |  |



## 5. To whom is the SNT most appealing?

- Parents aged between 40-59;
- Currently living with dependents;
- Age of dependent is 39 or below; mild or moderate intellectual disability with a secondary disability; in receipt of disability allowance only or not in receipt of any social welfare benefits at all;
- 348 respondents meeting these conditions