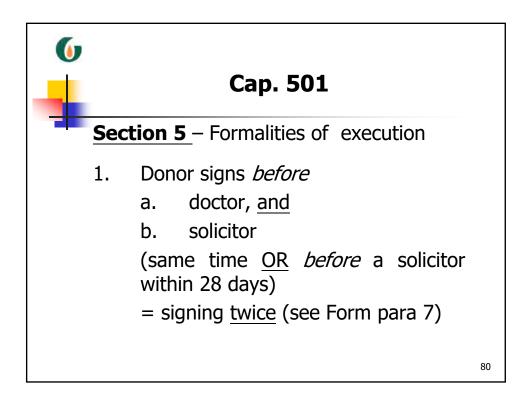

|-----|--------------------------|--------------------|----|--|--|--|
| t t | LPAs Received (Annual)   |                    |    |  |  |  |
| 3   | S. Singapore             |                    |    |  |  |  |
|     | 2010                     | 476                |    |  |  |  |
|     | 2011                     | 871                |    |  |  |  |
|     | 2012                     | 1,763              |    |  |  |  |
|     | 2013                     | 2,375              |    |  |  |  |
|     | 2014                     | 5,134              |    |  |  |  |
|     | 2015                     | 8,456              |    |  |  |  |
|     | TOTAL                    | 19,075             |    |  |  |  |
| S   | ource: Korean Conference | ce (December 2015) | 65 |  |  |  |









































| case you must sporify this later date or event in paragraph 5 of Part A.