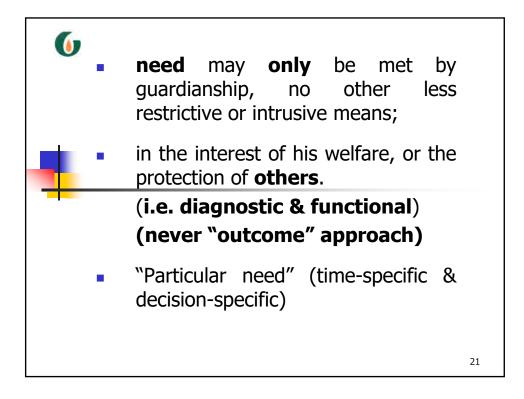

|   | Type of surgery / treatment                                              | Number of case |
|---|--------------------------------------------------------------------------|----------------|
| 1 | excision biopsy of (2 x 1.5 cm) mass at right leg                        | 1              |
| 2 | trigger finger release                                                   | 1              |
| 3 | decompression of fixation of lumbar spine                                | 1              |
| 4 | Thyroidectomy                                                            | 1              |
| 5 | aldosteronism / aldosteronoma / adrenoma (for investigation and surgery) | 1              |
| 6 | Cataract (bil)                                                           | 1