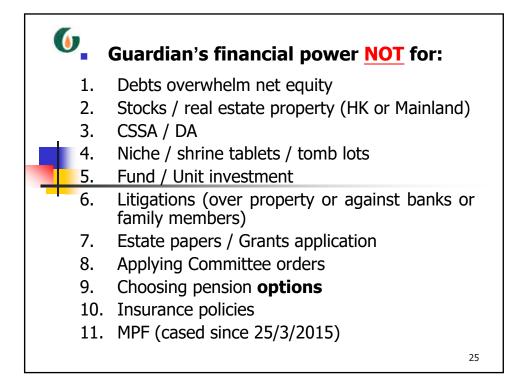

|   | Type of surgery / treatment                                              | Number of case |
|---|--------------------------------------------------------------------------|----------------|
| 1 | excision biopsy of (2 x 1.5 cm) mass at right leg                        | 1              |
| 2 | trigger finger release                                                   | 1              |
| 3 | decompression of fixation of lumbar spine                                | 1              |
| 4 | Thyroidectomy                                                            | 1              |
| 5 | aldosteronism / aldosteronoma / adrenoma (for investigation and surgery) | 1              |
| 6 | Cataract (bil)                                                           | 1              |
| 7 |