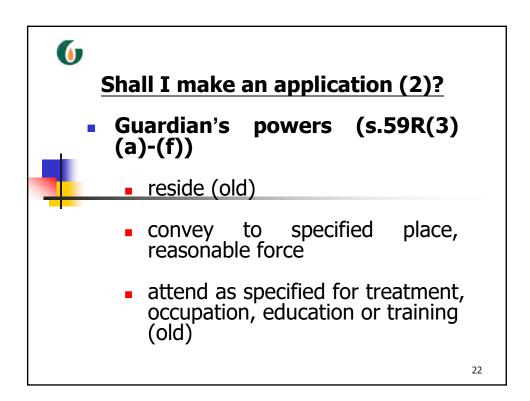

|   | Type of surgery / treatment                                              | Number of case |
|---|--------------------------------------------------------------------------|----------------|
| 1 | excision biopsy of (2 x 1.5 cm) mass at right leg                        | 1              |
| 2 | trigger finger release                                                   | 1              |
| 3 | decompression of fixation of lumbar spine                                | 1              |
| 4 | Thyroidectomy                                                            | 1              |
| 5 | aldosteronism / aldosteronoma / adrenoma (for investigation and surgery) | 1              |
| 6 | Cataract (bil)                                                           | 1              |