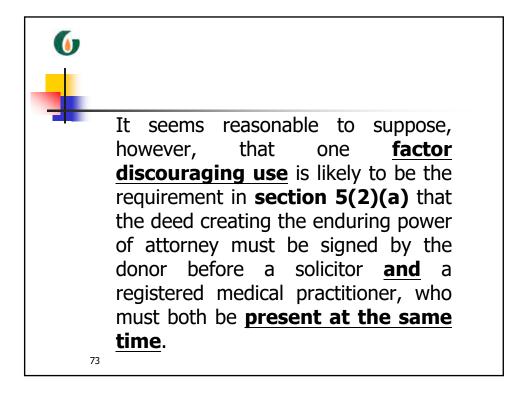

|  |  |  |
|-----|--------------------------|--------------------|----|--|--|--|
| t t | LPAs Received (Annual)   |                    |    |  |  |  |
| 3   | S. Singapore             |                    |    |  |  |  |
|     | 2010                     | 476                |    |  |  |  |
|     | 2011                     | 871                |    |  |  |  |
|     | 2012                     | 1,763              |    |  |  |  |
|     | 2013                     | 2,375              |    |  |  |  |
|     | 2014                     | 5,134              |    |  |  |  |
|     | 2015                     | 8,456              |    |  |  |  |
|     | TOTAL                    | 19,075             |    |  |  |  |
| S   | ource: Korean Conference | ce (December 2015) | 65 |  |  |  |









































| case you must sporify this later date or event in paragraph 5 of Part A.