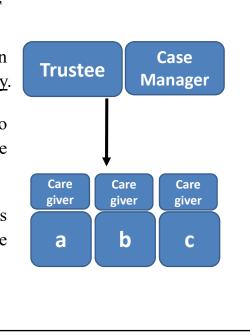

|  |  |  |





## SNT initiative by the HK Government

- Policy Address of the Chief Executive of the Hong Kong Government, Feb 2016 "Paragraph 158 - Children with Special Needs Some middle-income parents are concerned that after their passing, the care for their children with special needs, particularly those with intellectual disabilities, would be upset. The Labour and Welfare Bureau will establish a working group to explore the feasibility of setting up a public trust and review the related guardianship system, with a view to providing affordable services."
- Task force on Feasibility Study









Trust activated upon settlor's death or <u>incapacity</u>.

Trustee disburses funds to the caregiver as per the care plan.

Case Manager makes periodic visit to the Beneficiary.



## 3. Terminating the SNT

When beneficiary passes, surplus goes to residuary beneficiary named by settlor.





## 1. Strong demand for SNT in HK

- Limited take up of existing mechanisms
  - Less than 10% executed a will or an enduring power of attorney
  - -Over 50% could not find a suitable guardian
  - -Only 5% able to set up a private trust
- Strong demand for SNT



| 3. Fees must be very low                |     |  |  |  |
|-----------------------------------------|-----|--|--|--|
| Not prepared to pay service fee         | 51% |  |  |  |
| Less than 1% p.a. of the managed assets | 35% |  |  |  |
| More than 2% p.a. of the managed assets | 3%  |  |  |  |
|                                         |     |  |  |  |



## 5. To whom is the SNT most appealing?

- Parents aged between