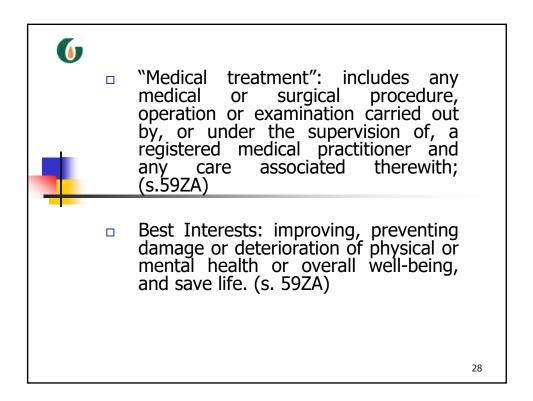

|   | Type of surgery / treatment                                              | Number of case |
|---|--------------------------------------------------------------------------|----------------|
| 1 | excision biopsy of (2 x 1.5 cm) mass at right leg                        | 1              |
| 2 | trigger finger release                                                   | 1              |
| 3 | decompression of fixation of lumbar spine                                | 1              |
| 4 | Thyroidectomy                                                            | 1              |
| 5 | aldosteronism / aldosteronoma / adrenoma (for investigation and surgery) | 1              |
| 6 | Cataract (bil)                                                           | 1              |
| 7 | Genera