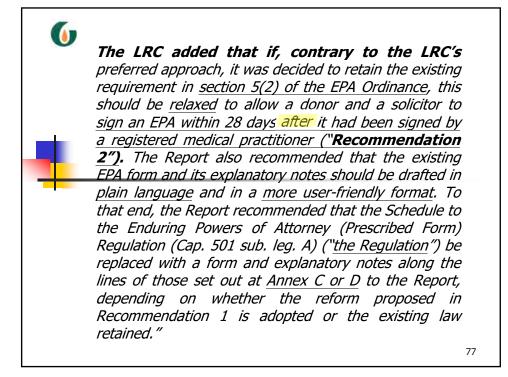

|  |
|-----|--------------------------|--------------------|----|--|--|--|
| t t | LPAs Received (Annual)   |                    |    |  |  |  |
| 3   | S. Singapore             |                    |    |  |  |  |
|     | 2010                     | 476                |    |  |  |  |
|     | 2011                     | 871                |    |  |  |  |
|     | 2012                     | 1,763              |    |  |  |  |
|     | 2013                     | 2,375              |    |  |  |  |
|     | 2014                     | 5,134              |    |  |  |  |
|     | 2015                     | 8,456              |    |  |  |  |
|     | TOTAL                    | 19,075             |    |  |  |  |
| S   | ource: Korean Conference | ce (December 2015) | 65 |  |  |  |









































| case you must sporify this later date or event in paragraph 5 of Part A.