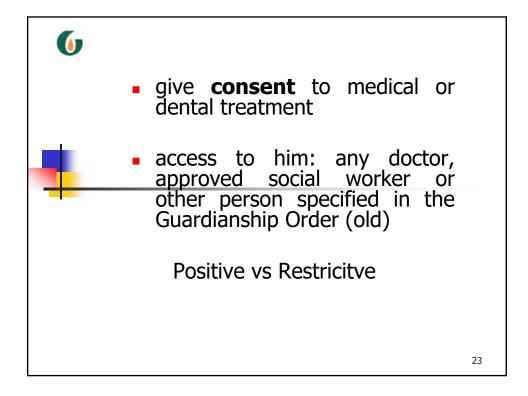

|   | Type of surgery / treatment                                              | Number of case |
|---|--------------------------------------------------------------------------|----------------|
| 1 | excision biopsy of (2 x 1.5 cm) mass at right leg                        | 1              |
| 2 | trigger finger release                                                   | 1              |
| 3 | decompression of fixation of lumbar spine                                | 1              |
| 4 | Thyroidectomy                                                            | 1              |
| 5 | aldosteronism / aldosteronoma / adrenoma (for investigation and surgery) | 1              |
| 6 | Cataract (bil)                                                           | 1              |
|