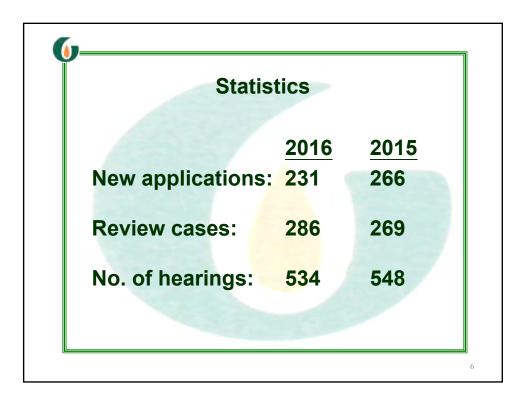

|   | Type of surgery / treatment                                              | Number of case |
|---|--------------------------------------------------------------------------|----------------|
| 1 | excision biopsy of (2 x 1.5 cm) mass at right leg                        | 1              |
| 2 | trigger finger release                                                   | 1              |
| 3 | decompression of fixation of lumbar spine                                | 1              |
| 4 | Thyroidectomy                                                            | 1              |
| 5 | aldosteronism / aldosteronoma / adrenoma (for investigation and surgery) | 1              |
| 6 | Cataract (bil)