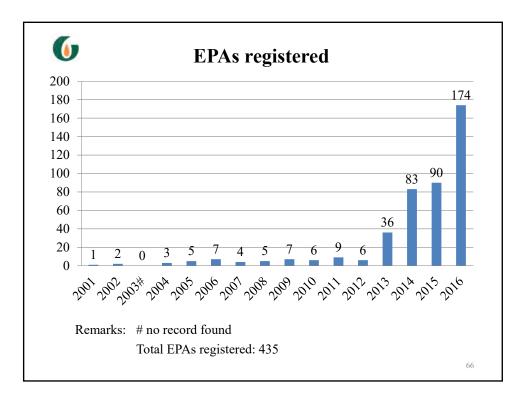

| 6 | Why need to change?<br>EPAs registration |                                                                                           |         |  |
|---|------------------------------------------|-------------------------------------------------------------------------------------------|---------|--|
|   |                                          |                                                                                           |         |  |
|   | 1.                                       | Hong Kong 435<br>(Up to December 2016 in the 20 years since<br>the Ordinance was enacted) |         |  |
|   | 2.                                       | England and Wales                                                                         |         |  |
|   |                                          | 13/14                                                                                     | 311,000 |  |
|   |                                          | 14/15                                                                                     | 410,000 |  |
|   |                                          | 15/16                                                                                     | 547,021 |  |
|   |                                          |                                                                                           |         |  |