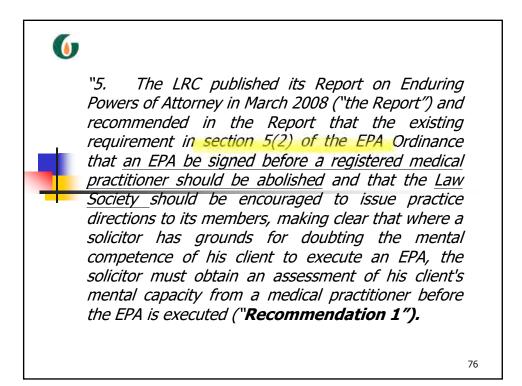

|  |  |
|-----|--------------------------|--------------------|----|--|--|--|
| t t | LPAs Received (Annual)   |                    |    |  |  |  |
| 3   | S. Singapore             |                    |    |  |  |  |
|     | 2010                     | 476                |    |  |  |  |
|     | 2011                     | 871                |    |  |  |  |
|     | 2012                     | 1,763              |    |  |  |  |
|     | 2013                     | 2,375              |    |  |  |  |
|     | 2014                     | 5,134              |    |  |  |  |
|     | 2015                     | 8,456              |    |  |  |  |
|     | TOTAL                    | 19,075             |    |  |  |  |
| S   | ource: Korean Conference | ce (December 2015) | 65 |  |  |  |









































| case you must sporify this later date or event in paragraph 5 of Part A.