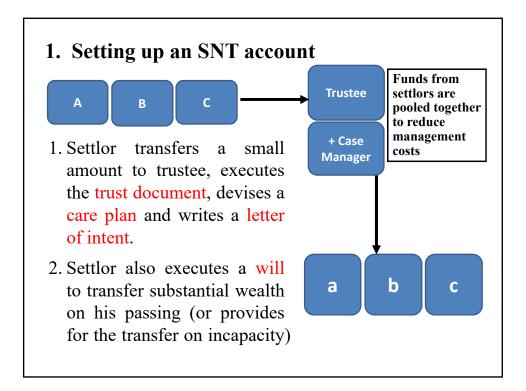

|  |  |  |





## SNT initiative by the HK Government

- Policy Address of the Chief Executive of the Hong Kong Government, Feb 2016 "Paragraph 158 - Children with Special Needs Some middle-income parents are concerned that after their passing, the care for their children with special needs, particularly those with intellectual disabilities, would be upset. The Labour and Welfare Bureau will establish a working group to explore the feasibility of setting up a public trust and review the related guardianship system, with a view to providing affordable services."
- Task force on Feasibility Study









Trust activated upon settlor's death or <u>incapacity</u>.

Trustee disburses funds to the caregiver as per the care plan.

Case Manager makes periodic visit to the Beneficiary.



## 3. Terminating the SNT

When beneficiary passes, surplus goes to residuary beneficiary named by settlor.





## 1. Strong demand for SNT in HK

- Limited take up of existing mechanisms
  - Less than 10% executed a will or an enduring power of attorney
  - -Over 50% could not find a suitable guardian
  - -Only 5% able to set up a private trust
- Strong demand for SNT



| 3. Fees must be very low                |     |  |  |  |
|-----------------------------------------|-----|--|--|--|
| Not prepared to pay service fee         | 51% |  |  |  |
| Less than 1% p.a. of the managed assets | 35% |  |  |  |
| M