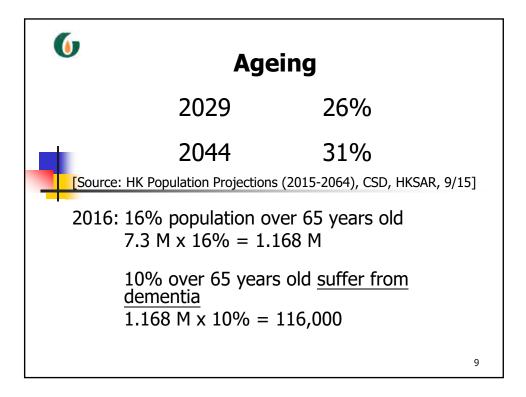

|   | Type of surgery / treatment                                              | Number of case |
|---|--------------------------------------------------------------------------|----------------|
| 1 | excision biopsy of (2 x 1.5 cm) mass at right leg                        | 1              |
| 2 | trigger finger release                                                   | 1              |
| 3 | decompression of fixation of lumbar spine                                | 1              |
| 4 | Thyroidectomy                                                            | 1              |
| 5 | aldosteronism / aldosteronoma / adrenoma (for investigation and surgery) | 1              |
| 6 | Cataract (bil)