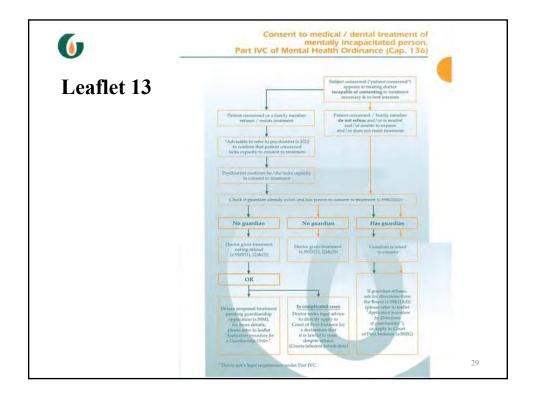

|   | Type of surgery / treatment                                              | Number of case |
|---|--------------------------------------------------------------------------|----------------|
| 1 | excision biopsy of (2 x 1.5 cm) mass at right leg                        | 1              |
| 2 | trigger finger release                                                   | 1              |
| 3 | decompression of fixation of lumbar spine                                | 1              |
| 4 | Thyroidectomy                                                            | 1              |
| 5 | aldosteronism / aldosteronoma / adrenoma (for investigation and surgery) | 1              |
| 6 | Cataract (bil)                                                           | 1              |
| 7 | General / critical treatment                                             | 1              |
| 8 | Esophageal Polyp                                                         | 1              |
|   | TOTAL                                                                    | 8              |