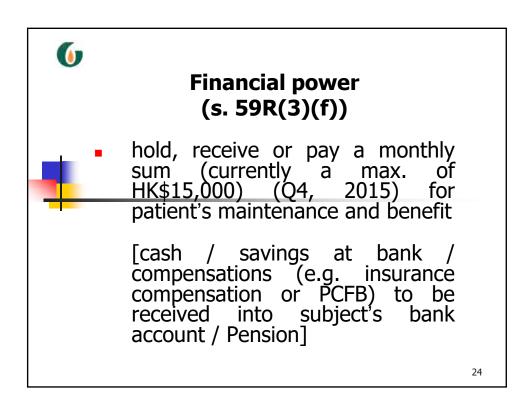

|   | Type of surgery / treatment                                              | Number of case |
|---|--------------------------------------------------------------------------|----------------|
| 1 | excision biopsy of (2 x 1.5 cm) mass at right leg                        | 1              |
| 2 | trigger finger release                                                   | 1              |
| 3 | decompression of fixation of lumbar spine                                | 1              |
| 4 | Thyroidectomy                                                            | 1              |
| 5 | aldosteronism / aldosteronoma / adrenoma (for investigation and surgery) | 1              |
| 6 | Cataract (bil)                                                           | 1              |
| 7