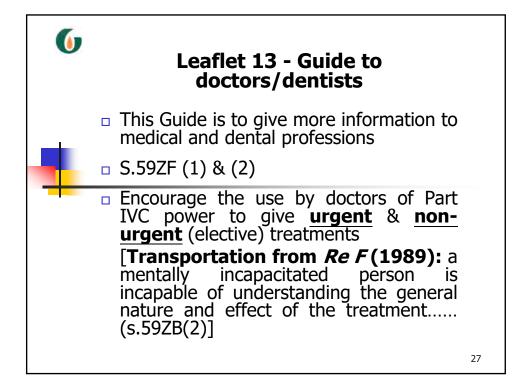

|   | Type of surgery / treatment                                              | Number of case |
|---|--------------------------------------------------------------------------|----------------|
| 1 | excision biopsy of (2 x 1.5 cm) mass at right leg                        | 1              |
| 2 | trigger finger release                                                   | 1              |
| 3 | decompression of fixation of lumbar spine                                | 1              |
| 4 | Thyroidectomy                                                            | 1              |
| 5 | aldosteronism / aldosteronoma / adrenoma (for investigation and surgery) | 1              |
| 6 | Cataract (bil)                                                           | 1              |
| 7 | Gene