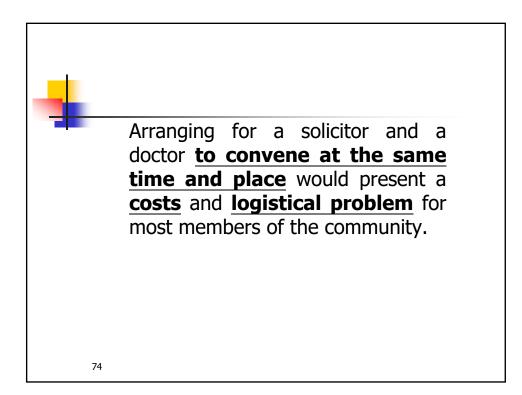

|  |  |  |
|-----|--------------------------|--------------------|----|--|--|--|
| t t | LPAs Received (Annual)   |                    |    |  |  |  |
| 3   | S. Singapore             |                    |    |  |  |  |
|     | 2010                     | 476                |    |  |  |  |
|     | 2011                     | 871                |    |  |  |  |
|     | 2012                     | 1,763              |    |  |  |  |
|     | 2013                     | 2,375              |    |  |  |  |
|     | 2014                     | 5,134              |    |  |  |  |
|     | 2015                     | 8,456              |    |  |  |  |
|     | TOTAL                    | 19,075             |    |  |  |  |
| S   | ource: Korean Conference | ce (December 2015) | 65 |  |  |  |









































| case you must sporify this later date or event in paragraph 5 of Part A.