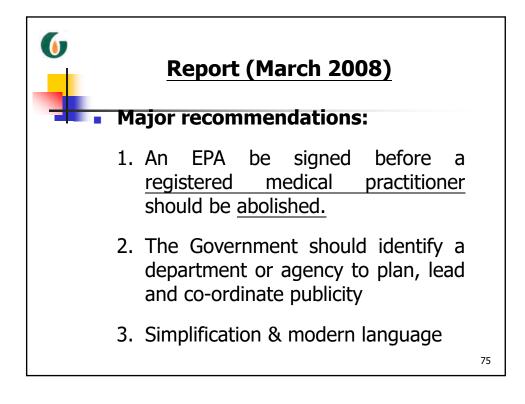

|  |  |  |
|-----|--------------------------|--------------------|----|--|--|--|
| t t | LPAs Received (Annual)   |                    |    |  |  |  |
| 3   | S. Singapore             |                    |    |  |  |  |
|     | 2010                     | 476                |    |  |  |  |
|     | 2011                     | 871                |    |  |  |  |
|     | 2012                     | 1,763              |    |  |  |  |
|     | 2013                     | 2,375              |    |  |  |  |
|     | 2014                     | 5,134              |    |  |  |  |
|     | 2015                     | 8,456              |    |  |  |  |
|     | TOTAL                    | 19,075             |    |  |  |  |
| S   | ource: Korean Conference | ce (December 2015) | 65 |  |  |  |









































| case you must sporify this later date or event in paragraph 5 of Part A.