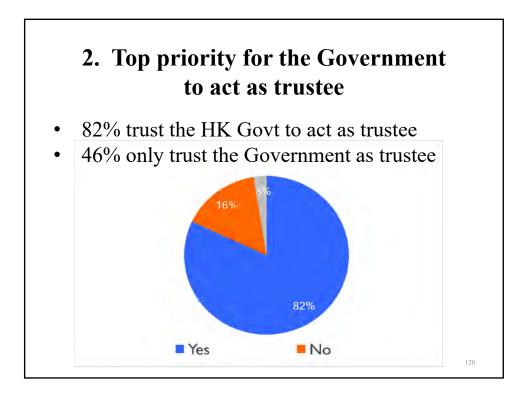

bour and Welfare Bureau will establish a working group to explore the feasibility of setting up a public trust and review the related guardianship system, with a view to providing affordable services."
- Task force on Feasibility Study









Trust activated upon settlor's death or <u>incapacity</u>.

Trustee disburses funds to the caregiver as per the care plan.

Case Manager makes periodic visit to the Beneficiary.



## 3. Terminating the SNT

When beneficiary passes, surplus goes to residuary beneficiary named by settlor.





## 1. Strong demand for SNT in HK

- Limited take up of existing mechanisms
  - Less than 10% executed a will or an enduring power of attorney
  - -Over 50% could not find a suitable guardian
  - -Only 5% able to set up a private trust
- Strong demand for SNT



| 3. Fees must be very low                |     |  |  |  |
|-----------------------------------------|-----|--|--|--|
| Not prepared to pay service fee         | 51% |  |  |  |
| Less than 1% p.a. of the managed assets | 35% |  |  |  |
| More than 2% p.a. of the managed assets | 3%  |  |  |  |
|                                         |     |  |  |  |



## 5. To whom is the SNT most appealing?

- Parents aged between 40-59;
- Currently living with dependents;
- Age of dependent is 39 or below; mild or moderate intellectual disability with a secondary disability; in receipt of disability allowance only or not in receipt of any social welfare benefits at all;
- 348 respondents meeting these conditions