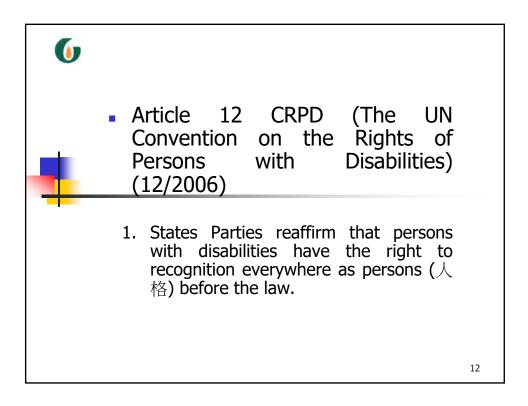

|   | Type of surgery / treatment                                              | Number of case |
|---|--------------------------------------------------------------------------|----------------|
| 1 | excision biopsy of (2 x 1.5 cm) mass at right leg                        | 1              |
| 2 | trigger finger release                                                   | 1              |
| 3 | decompression of fixation of lumbar spine                                | 1              |
| 4 | Thyroidectomy                                                            | 1              |
| 5 | aldosteronism / aldosteronoma / adrenoma (for investigation and surgery) | 1              |
| 6 | Cataract (bil)