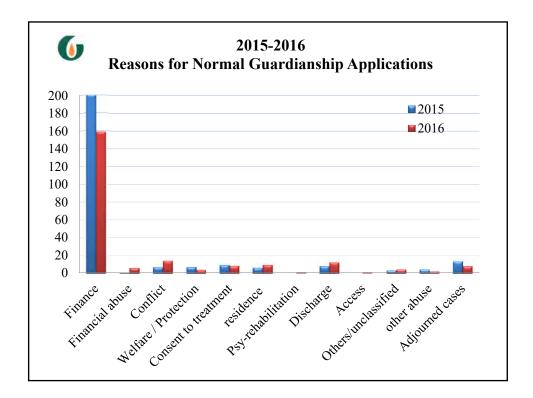

|   | Type of surgery / treatment                                              | Number of case |
|---|--------------------------------------------------------------------------|----------------|
| 1 | excision biopsy of (2 x 1.5 cm) mass at right leg                        | 1              |
| 2 | trigger finger release                                                   | 1              |
| 3 | decompression of fixation of lumbar spine                                | 1              |
| 4 | Thyroidectomy                                                            | 1              |
| 5 | aldosteronism / aldosteronoma / adrenoma (for investigation and surgery) | 1              |
| 6 | Cataract (bil)