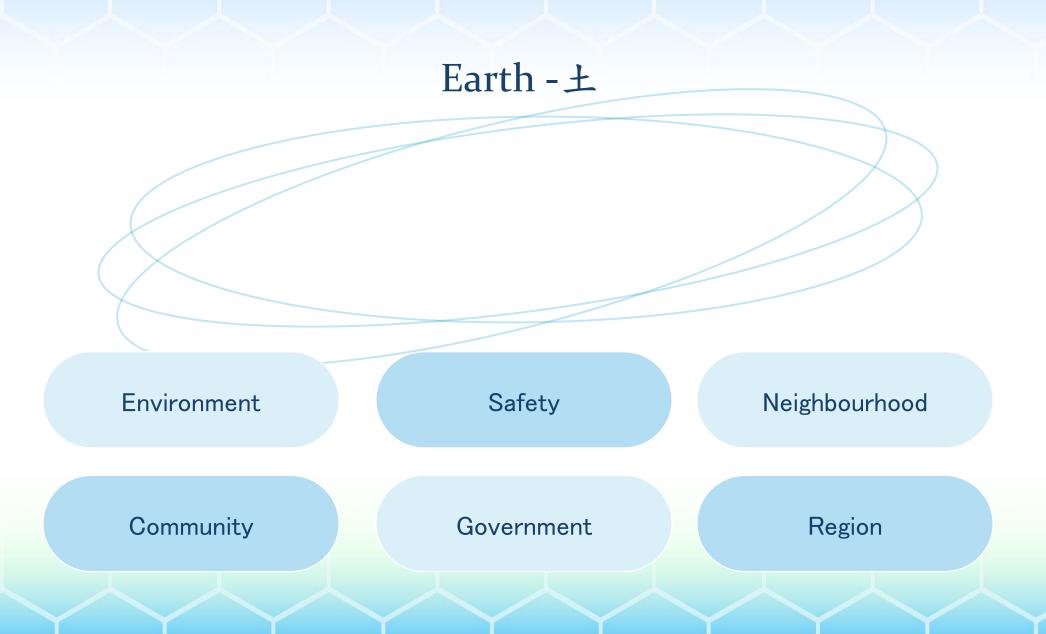

## Time + 5E

- 5 E = 5 Elements
- Wood Fire Earth Gold Water
- To facilitate decision making
- A communication and exploration tool