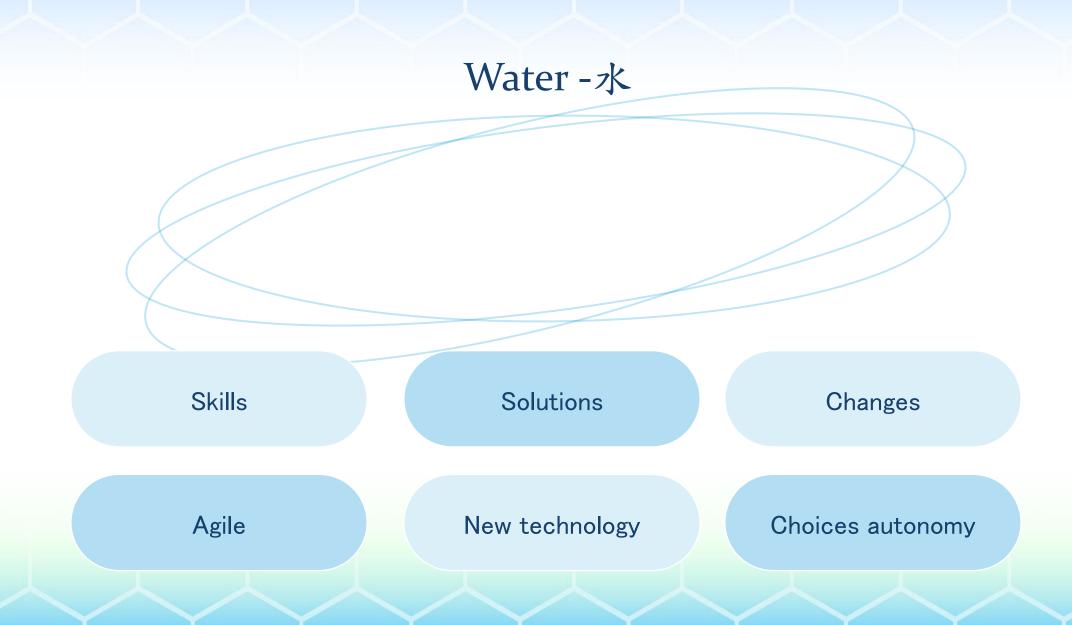

## Time + 5E

- 5 E = 5 Elements
- Wood Fire Earth Gold Water
- To facilitate decision making
- A communication and exploration tool