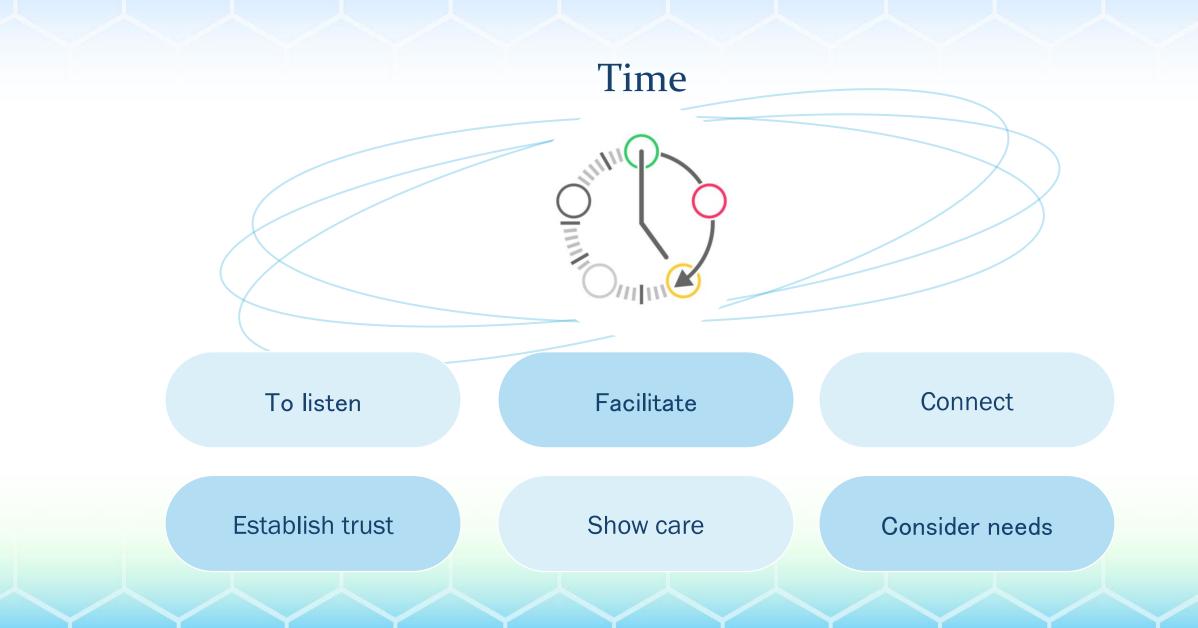

## Time + 5E

- 5 E = 5 Elements
- Wood Fire Earth Gold Water
- To facilitate decision making
- A communication and exploration tool

#### Service

Time & incentives
Support & resources
Knowledge & experience gap