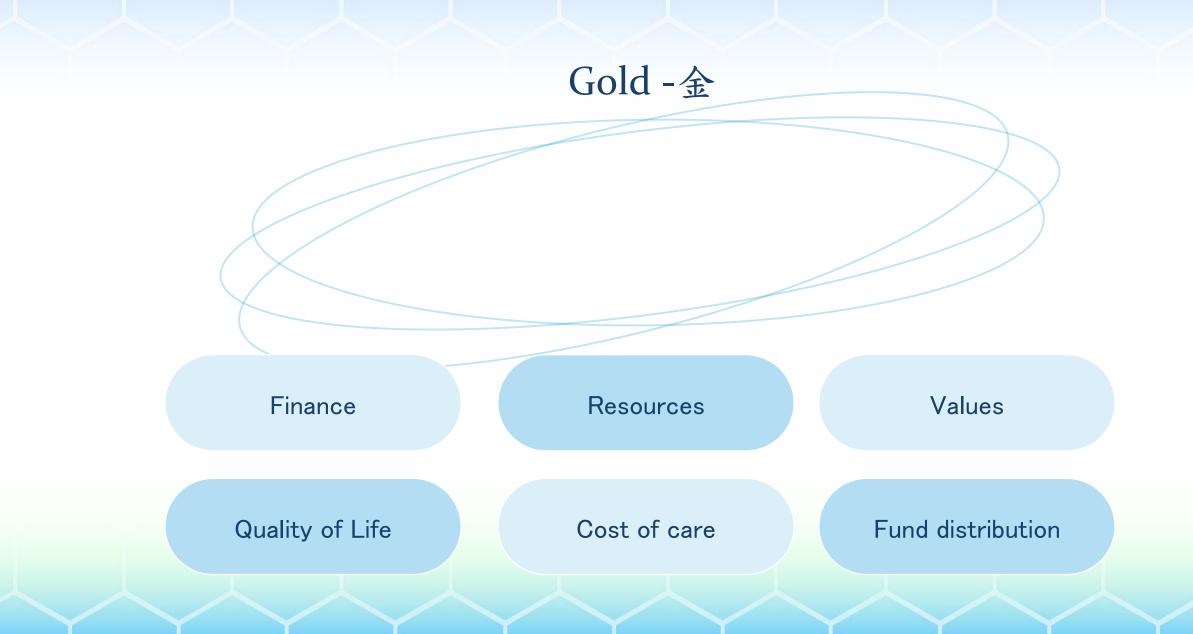

## Time + 5E

- 5 E = 5 Elements
- Wood Fire Earth Gold Water
- To facilitate decision making
- A communication and exploration tool