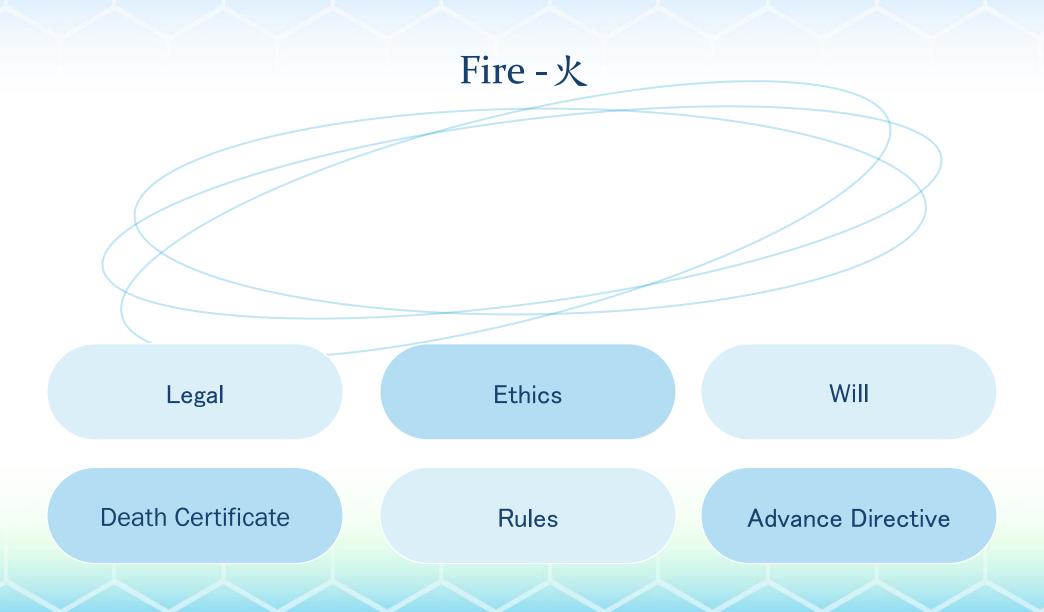

## Time + 5E

- 5 E = 5 Elements
- Wood Fire Earth Gold Water
- To facilitate decision making
- A communication and exploration tool