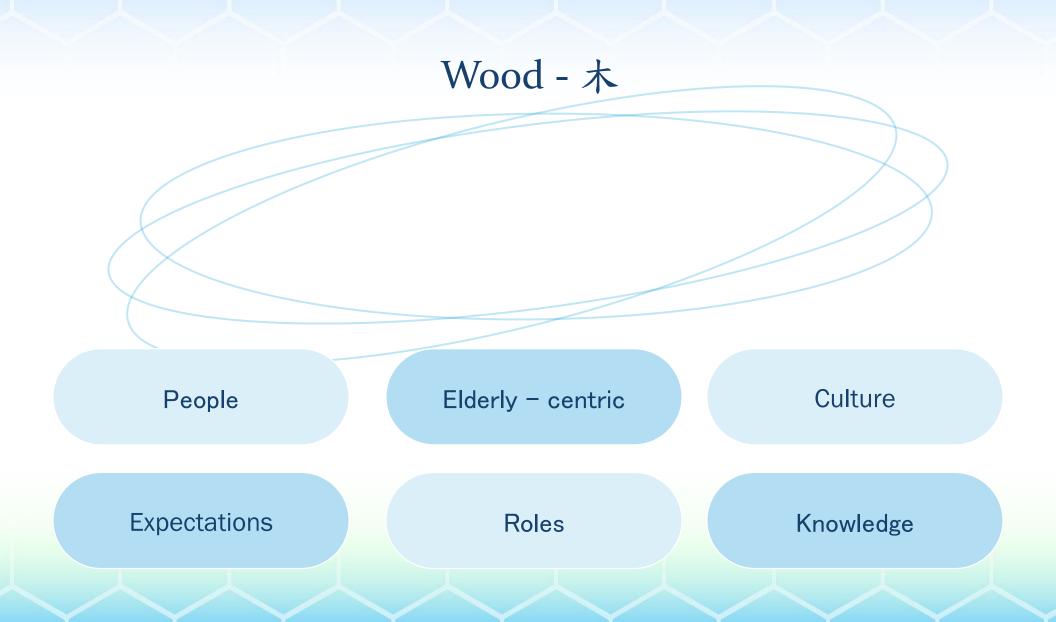

## Time + 5E

- 5 E = 5 Elements
- Wood Fire Earth Gold Water
- To facilitate decision making
- A communication and exploration tool