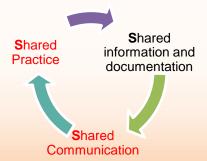

## 3 "S" Model in Medical Social Collaboration

**S**hared Practice

Shared information and documentation

## The Story of Ah Fa

Shared

information and

documentation

Shared Communication

- Female, 90 years old
- Living at home with her daughter who is the main caregiver
- Diagnosed advanced dementia and heart failure
- Suffered from confusion, pain radiation and shortness of breathe
- Severely dependent on most of the activities of daily living
- Home bound
- With depressive mood due to low acceptance of her physical deteriorations

Shared

Practice