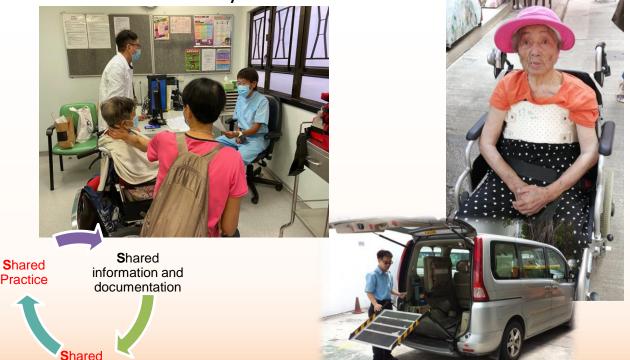

## 3 "S" Model in Medical Social Collaboration

**S**hared Practice

Shared information and documentation

## The Story of Ah Fa

Shared

information and

documentation

Shared Communication

- Female, 90 years old
- Living at home with her daughter who is the main caregiver
- Diagnosed advanced dementia and heart failure
- Suffered from confusion, pain radiation and shortness of breathe
- Severely dependent on most of the activities of daily living
- Home bound
- With depressive mood due to low acceptance of her physical deteriorations

Shared

Practice