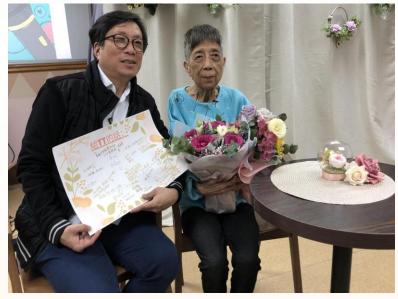

## The Story of Ah Fa

Shared

information and

documentation

Shared Communication

- Female, 90 years old
- Living at home with her daughter who is the main caregiver
- Diagnosed advanced dementia and heart failure
- Suffered from confusion, pain radiation and shortness of breathe
- Severely dependent on most of the activities of daily living
- Home bound
- With depressive mood due to low acceptance of her physical deteriorations