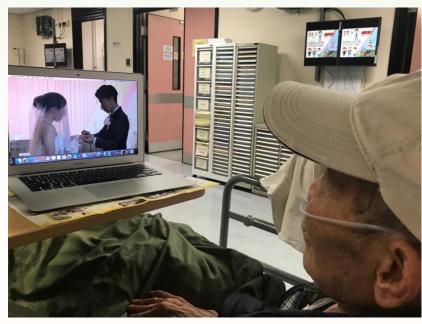

## The Story of Ah Fa

Shared

information and

documentation

Shared Communication

- Female, 90 years old
- Living at home with her daughter who is the main caregiver
- Diagnosed advanced dementia and heart failure
- Suffered from confusion, pain radiation and shortness of breathe
- Severely dependent on most of the activities of daily living
- Home bound
- With depressive mood due to low acceptance of her physical deteriorations