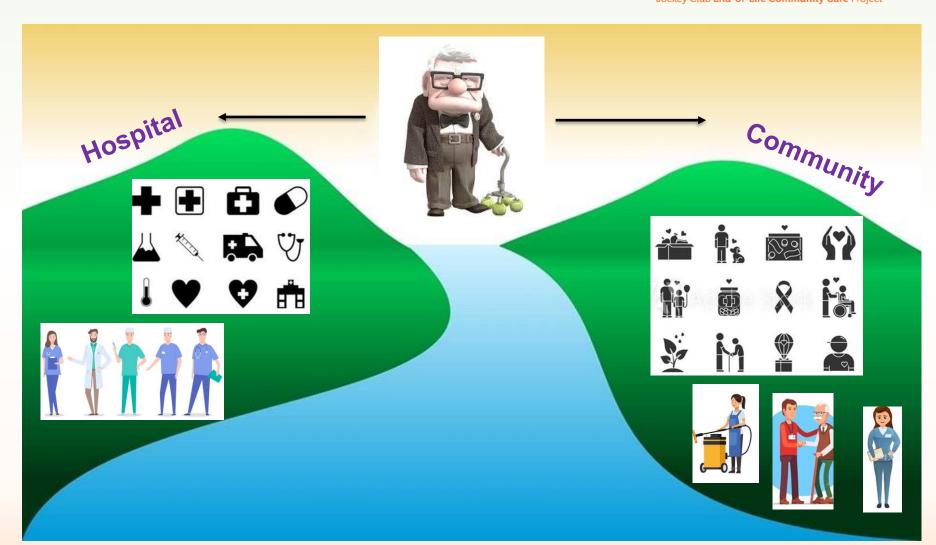

ch

香港復康會 The Hong Kong Society for Rehabilitation

# JCECC "Life Rainbow" End-of-Life Care (EoL) Services





- An Integrated Community End-of-life Care Support Team since 2016
- Funded by The Hong Kong Jockey Club Charities Trust
- Research support by The University of Hong Kong (HKU)
- Strategic partnership with The Hong Kong East Cluster of the Hospital Authority
- Provided community base EoL service to more than 505 end-stage patients and 1037 caregivers
- Service Targets are main patients with late-stage non-cancer disease, including chronic obstructive pulmonary disease (COPD), end-stage renal failure (ESRF), heart failure and neurological disease (e.g. Parkinson disease, stroke, dementia and motor neuron disease)







# Fragmented EoL Care Service from Hospital and Community





## 3 "S" Model in Medical Social Collaboration





**S**hared Practice

Shared information and documentation



## The Story of Ah Fa



Shared

information and

documentation

Shared Communication



- Female, 90 years old
- Living at home with her daughter who is the main caregiver
- Diagnosed advanced dementia and heart failure
- Suffered from confusion, pain radiation and shortness of breathe
- Severely dependent on most of the activities of daily living
- Home bound
- With depressive mood due to low acceptance of her physical deteriorations

Shared

Practice

### **Case identification and referral**



 Geriatric team in the Ruttonjee & Tang Shiu Kin Hospitals referred Ah Fa to the JCECC "Life Rainbow" End-of-life Service in Dec 2019.

| ☐ TO: St. James Settlements (S.