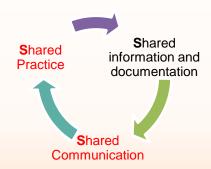

## 3 "S" Model in Medical Social Collaboration

**S**hared Practice

Shared information and documentation

## The Story of Ah Fa

Shared

information and

documentation

Shared Communication

- Female, 90 years old
- Living at home with her daughter who is the main caregiver
- Diagnosed advanced dementia and heart failure
- Suffered from confusion, pain radiation and shortness of breathe
- Severely dependent on most of the activities of daily living
- Home bound
- With depressive mood due to low acceptance of her physical deteriorations

Shared

Practice